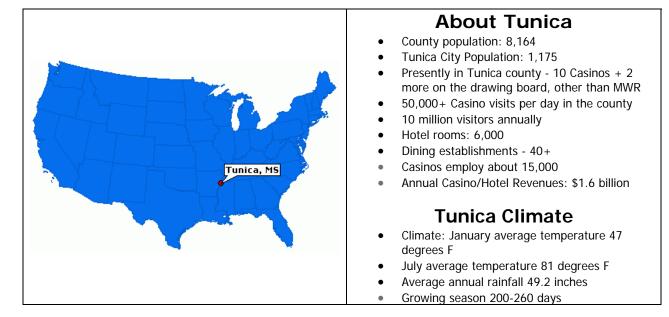

#### **Area Description**

Tunica County is located along the Mississippi River in northwest Mississippi and has a population of approximately 10,000 residents. The nearest city with a population greater than 20,000 is Memphis, Tennessee, with a population of approximately 672,000 and 1.2 million in the greater Memphis area, according to the 2000 US census. Memphis is located 36 miles north of Tunica, providing for a total drive time from Memphis to the casino destinations in Tunica of approximately 40 minutes.

#### **Area Access**

Currently the most common access to Tunica County is via US Highway 61 south from Memphis. While this highway has been improved and expanded since the introduction of casinos to Tunica County in 1992, the new highway 169 is under construction and runs through Tunica County, approximately 5 minutes from the Myriad property. Interstate 69 runs from the Canadian border to the Texas Gulf, providing a high-speed North-South travel corridor. With the completion of highway 169, expected in November 2006, the drive time from Memphis will be reduced to 25-30 minutes and the drive will be perceived as safer than current highways.