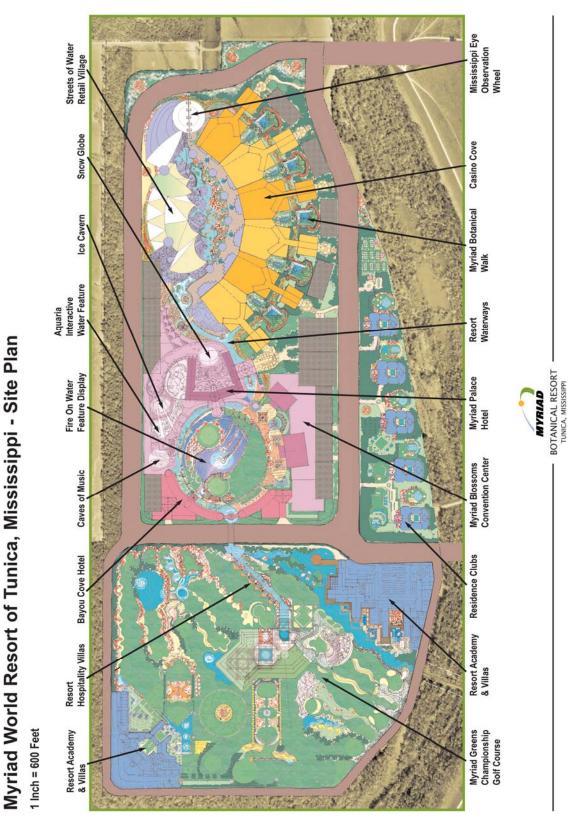

#### MYRIAD WORLD RESORT OF TUNICA, MISSISSIPPI - SITE PLAN

### Just the Facts

The Myriad Botanical Resort is a multi-attraction, themed resort planned to be located in Tunica County, Mississippi. Covering 513 acres along the Mississippi River, the resort will be dominated by large, cable-supported enclosures reaching heights of over 200 feet. These enclosures will be translucent on their lateral sides and transparent above to allow light to support growth of world-class botanical gardens.

These unique structures will also provide a climate-controlled environment for year-round enjoyment of the following:

- 80,000 sq. ft. casino (Phase 1)
- 1,200 room 4-star hotel (Phase 1)
- 375,000 sq. ft. convention center
- 250,000 sq. ft. of retail (Phase 1)
- 18-hole golf course (7,205 yards) (Phase 1)
- 2,500 seat venue
- 450 foot high Observation Wheel (Similar to the London Eye)
- Luxury Spa
- Water Park
- Snow Park

A total of 6 Casino/Hotel sites are projected. The Company will own and operate 2 of these. In addition to the features listed above, the project may include an ice feature with various trails and skating rinks, a water feature with aquariums and lagoons, and a large observation wheel and ride. Additional entertainment venues such as music amphitheaters, a 10,000-seat arena with regular and premium seating options will be included as well as various thematic designs throughout the property.