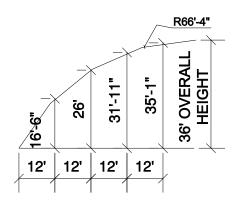

#### WARRANTIES OF UP TO 15 YEARS!

Elevation

Distances From The Side Wall (End Wall Radius Can Vary) Sample Basketball Layout