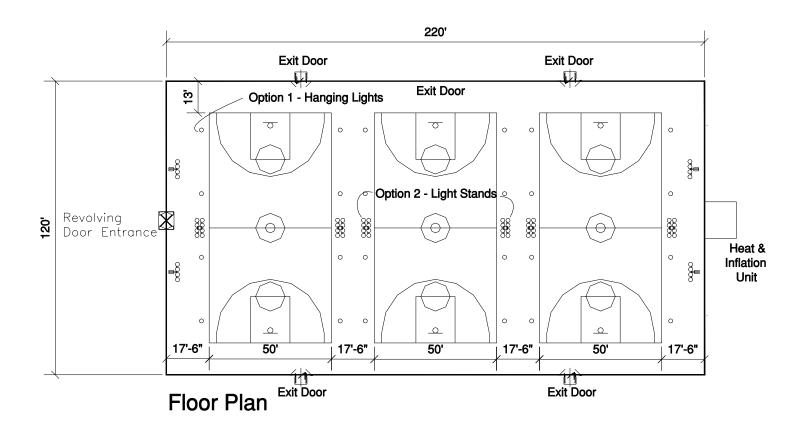

#### WARRANTIES OF UP TO 15 YEARS!

Elevation

Distances From The Side Wall (End Wall Radius Can Vary) Sample Basketball Layout