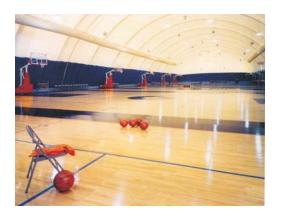

## **Basketball Domes**

An air-supported structure can be the ideal building solution for your basketball gym. A dome is affordable, easily customizable, quickly erected, clear span space.

#### Advantages of a Farley Dome:

- without need for any steel support beams, an air structure is an economical choice compared to other building options
- the erection of an air structure takes just a fraction of the time of other building methods, allowing for much shorter construction schedules
- air structures are the only building method that makes it feasible to remove the structure during summer months, or to allow for easy relocation to a new site
- If the need arises for a larger facility, expanding or modifying an air structure is a simple procedure and can be accomplished with a minimum of disruption
- dark colored liner fabric can be installed at eye level making it easy for players to keep their eye on the ball!